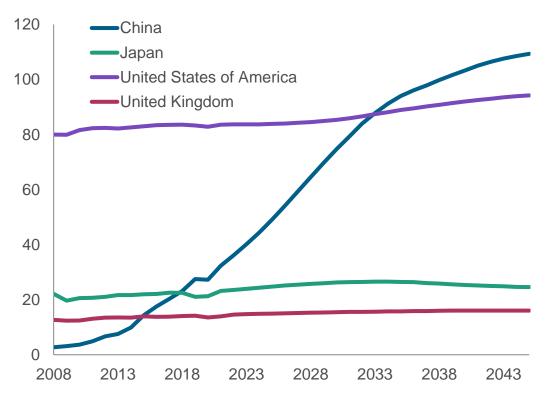

### **China & The World**

#### **China vs World Growth**

#### **China Share of World**

Source: Haver/IMF WEO; Data as of 31 December 2020