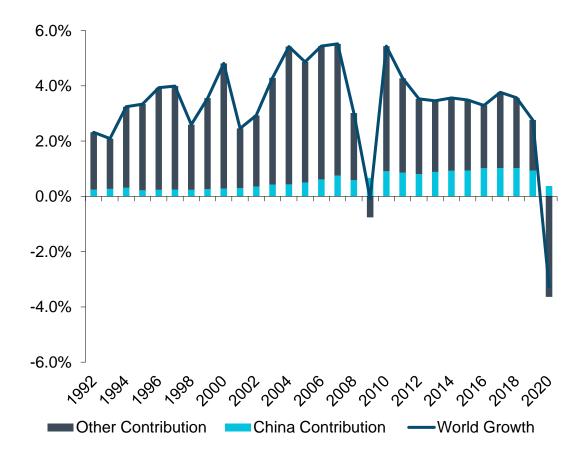

### **China & The World**

#### **China vs World Growth**

#### **China Share of World**

Source: Haver/IMF WEO; Data as of 31 December 2020