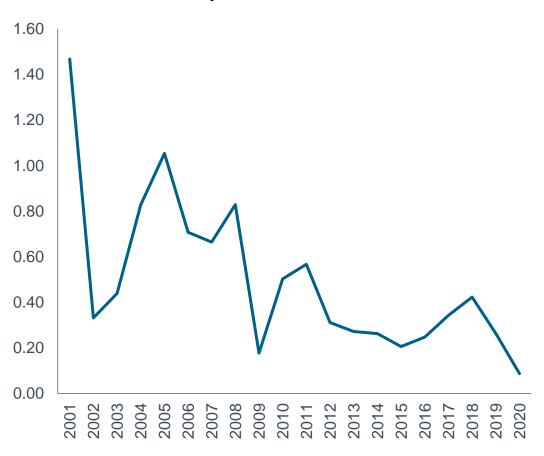

# Changing the Model (3): Revive Productivity

### **China: Credit Multiplier**

Source: Penn World Tables. As of end 2020.