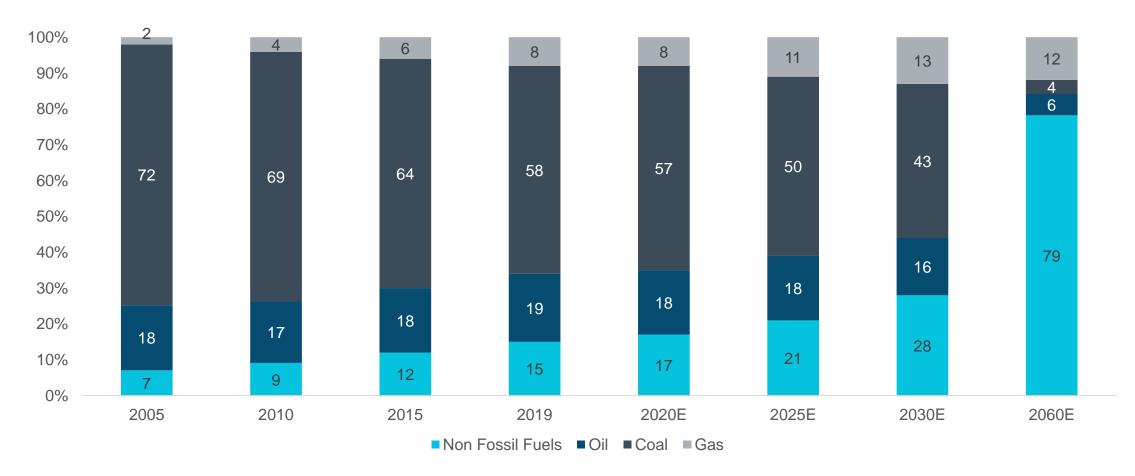

## Changing the Model (5): Decarbonization

### **China: Energy Consumption (%)**

Sources: NDRC, industry data, Credit Suisse estimates. Data as of 31 December 2020