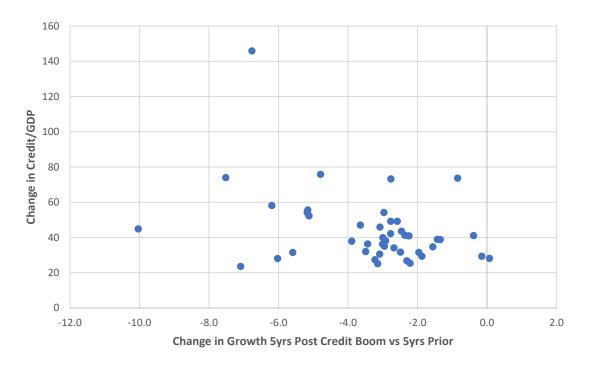

# Changing the Model (1): Deleveraging

### **Credit Boom Leveling Off**

### **China: Credit Booms End in Growth Slowdowns**

Sources: Haver, BIS, China NBS, IMF. As of end 2020.