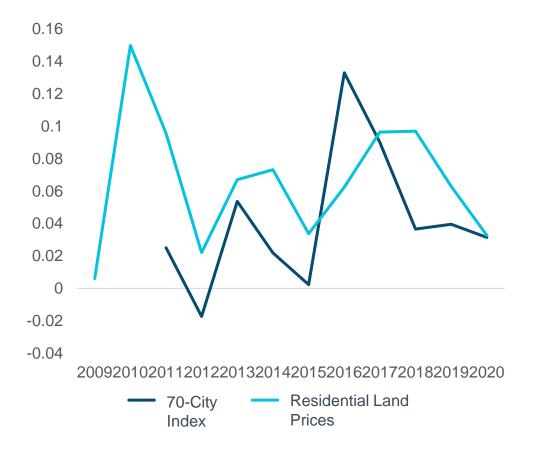

# Changing the Model (2): Houses Are For Living In

### **House Prices % Change**

### China: Rebalancing (%/GDP)

Source: PBoC, Citi Research, Bloomberg, CREIS. As of end 2020.