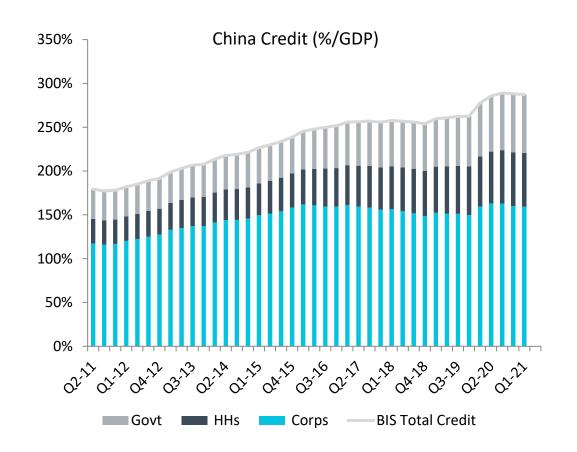

# Changing the Model (1): Deleveraging

### **Credit Boom Leveling Off**

### **China: Credit Booms End in Growth Slowdowns**

Sources: Haver, BIS, China NBS, IMF. As of end 2020.