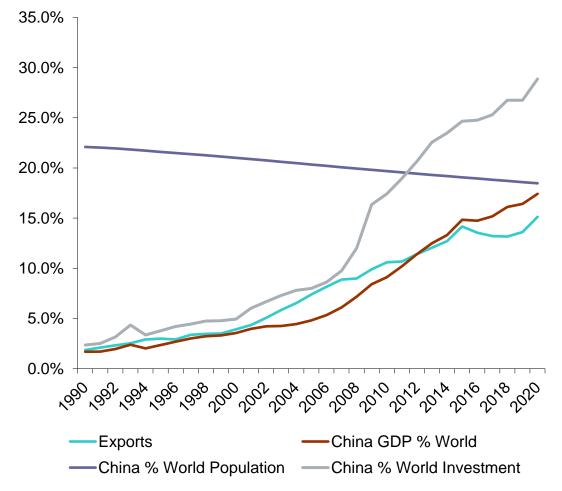

### **China & The World**

#### **China Share of World**

Source: Haver/IMF WEO; Data as of 31 December 2020