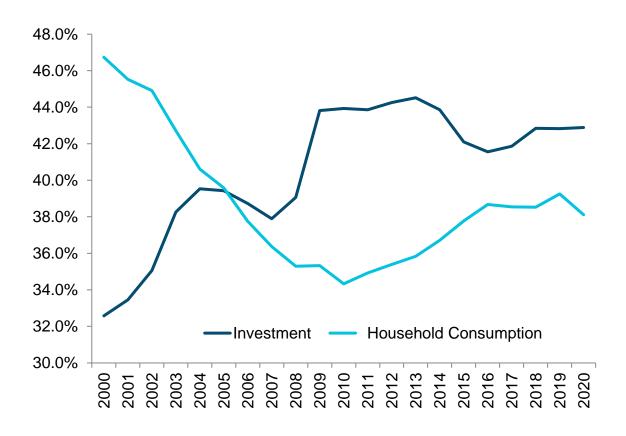

# Changing the Model (2): Houses Are For Living In

### China: Rebalancing (%/GDP)

Source: PBoC, Citi Research, Bloomberg, CREIS. As of end 2020.