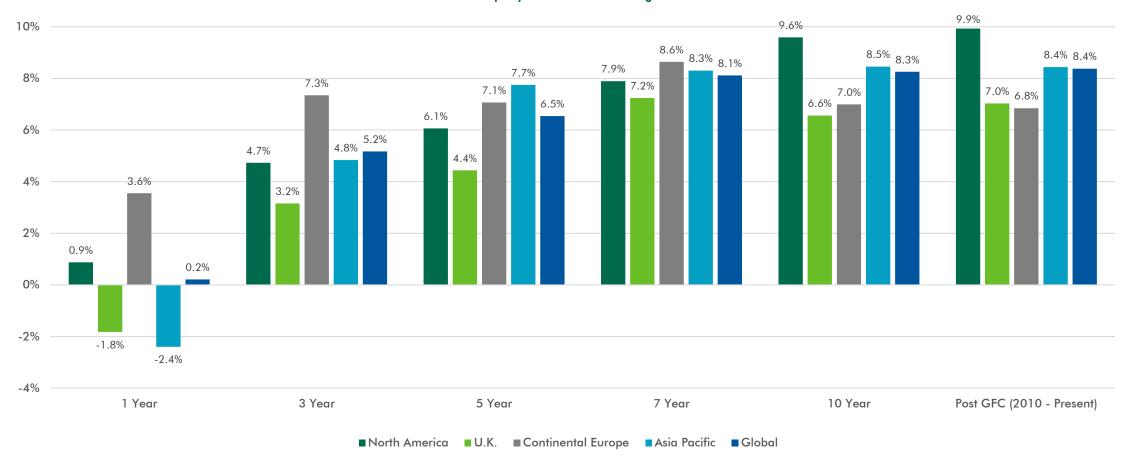

## DIVERSIFICATION ACROSS REGIONS DELIVERS MORE CONSISTENT RETURNS

Global Real Estate Fund performance has demonstrated the value of diversification beyond a UK only focus

## Global Property Fund Index — Trailing Returns

As of September 30, 2020.
Source: MSCI Global Property Fund Index, Local Currency – reweighted to MSCI's market size estimates.