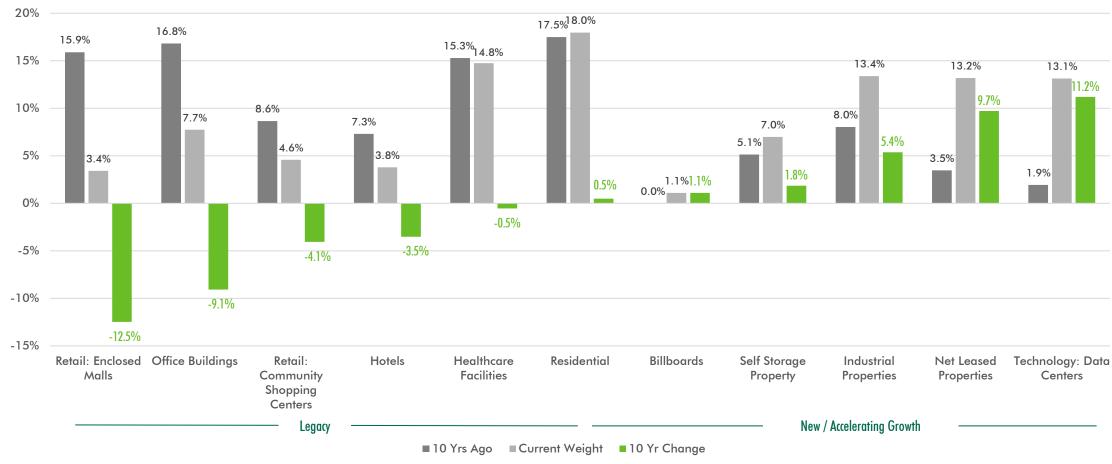

## THE EVOLVING REAL ESTATE UNIVERSE PRESENT OPPORTUNITIES

The Listed Real Estate market may foreshadow the evolution of the Direct Real Estate opportunity set and preferred sectors

## **U.S. REIT Universe Sector Weights**

As of December 31, 2020.

Source: FTSE Nareit Equity REITs Index; sectors defined by CBRE Global Investors.